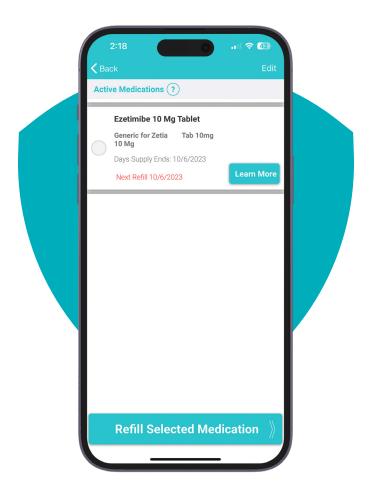

### **Ordering Refills**

Your Mail Order Service Starts January 2024. Once your first prescription has been received, you have three convenient ways to request future refills

- WB Rx Express will enroll you into an automatic refill program after your initial fill.
   This program is designed to ensure you do not miss any doses with the convenience of receiving your medications on schedule.
- Download the RxLocal App or visit
   <u>wbrxexpress.com</u> and click "Login RxLocal"
   to refill prescriptions from your phone.
- Refills may be ordered by phone by calling 833-391-0126. Please remember to have your credit card information and prescription number ready.

### **RxLocal App Features**

- After initial setup, login to the App and simply select refill my prescriptions and follow the prompts.
- You can receive notifications when your medication is ready to be filled, set up reminders to take medications, view health information including drug allergies, or send a message to the pharmacy.