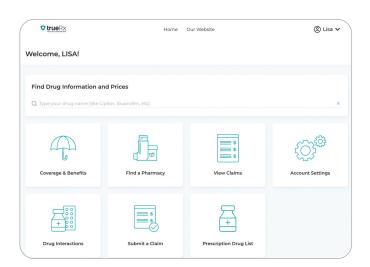

### **To View Medication Prices**

- In the Find Drug Information and Pricing field near the top of the page, enter your medication name.
- Choose the appropriate strength of the drug prescribed for you (for example, 10 mg), the total quantity of pills, and the days supply (30 days, 60 days, etc.). Please note the quantity information button: this is not how many pills you take daily, but the quantity you pick up at the pharmacy.

### **To View Your Insurance Card**

• Click on Coverage and Benefits. You will be able to see your insurance card, along with buttons that allow you to print the card or order a new card if needed.

### To View Pharmacies Near You

- Click Find a Pharmacy .
- Enter your zip code and Click Search.
- Choose your favorite pharmacy by **Selecting Set as Default** under default status.

You can also view claims, change your account settings, see drug interactions, and submit a claim through the member portal.